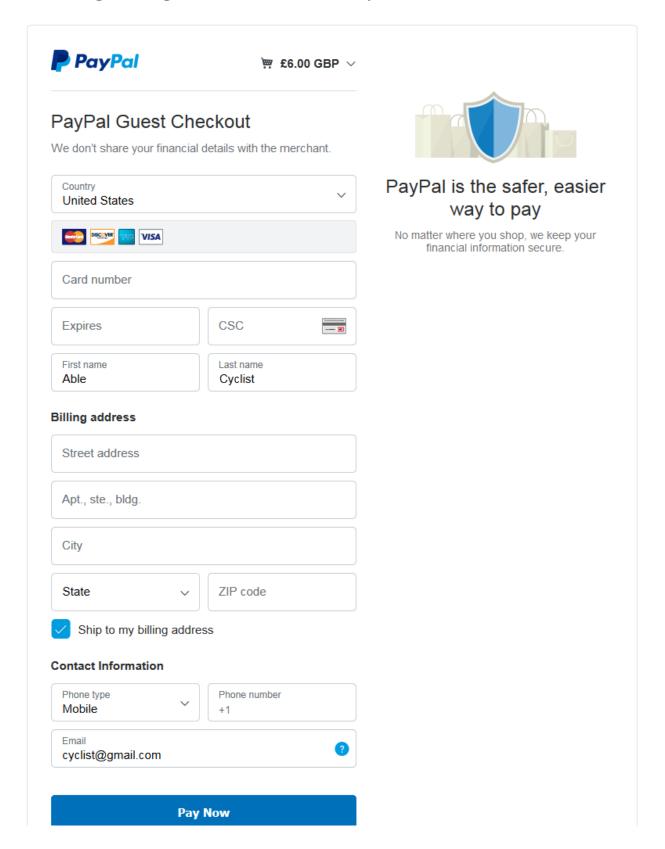

The rest of these instructions are about paying by Debit/Credit card. Start by clicking "Pay with Debit or Credit Card and the following page comes up

#### CTC Bognor Regis and Chichester Group

Next on the corrected page which comes up fill in your card details and your address and phone number. You can click against Mobile and change to Landline and fill that in if preferred.