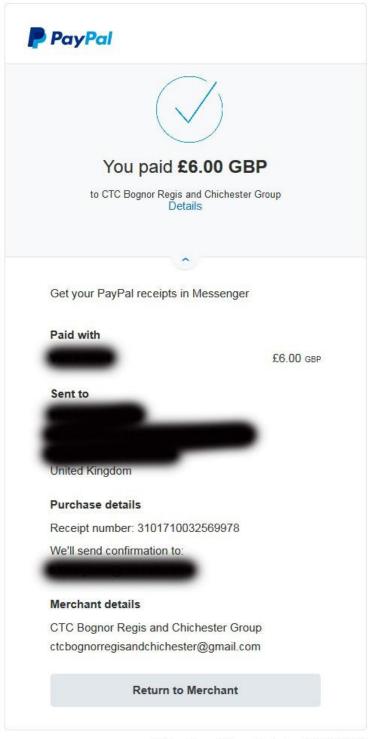

# PayPal is the safer, easier way to pay

No matter where you shop, we help keep your financial information more secure.

When done Click Pay Now as above and if your details are filled in correctly you will get a confirmation page like the following