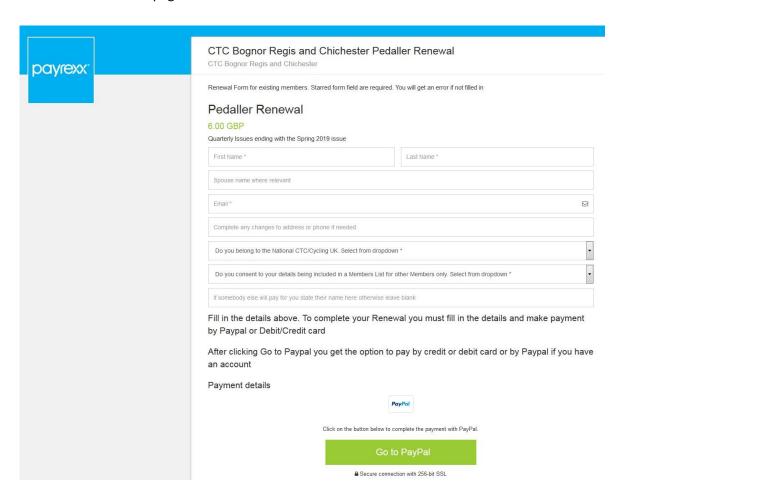

Next a closer look at the page. Fill in your details on the webpage. The light text in each box stating what to put there will disappear when you click in a box and start typing. When you get to the 2 questions click the arrow at the far right of each question and your choices appear. Click Yes or No as required