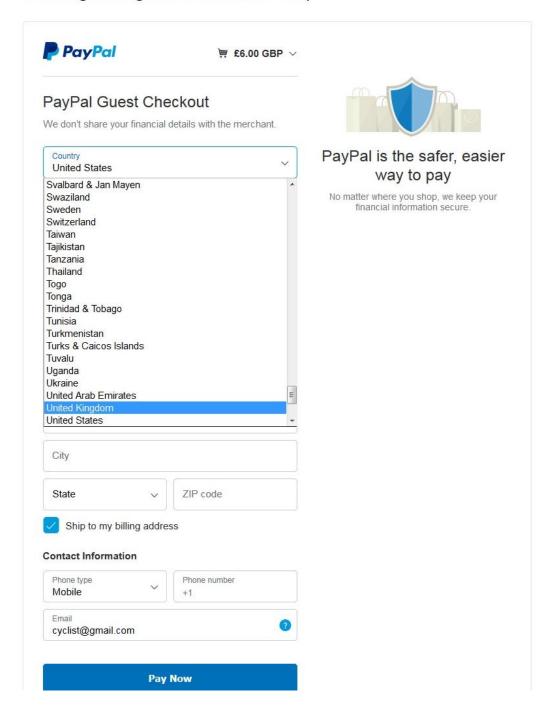

#### CTC Bognor Regis and Chichester Group

Next on the corrected page which comes up fill in your card details and your address and phone number. You can click against Mobile and change to Landline and fill that in if preferred.

# PayPal is the safer, easier way to pay

No matter where you shop, we help keep your financial information more secure.

When done Click Pay Now as above and if your details are filled in correctly you will get a confirmation page like the following