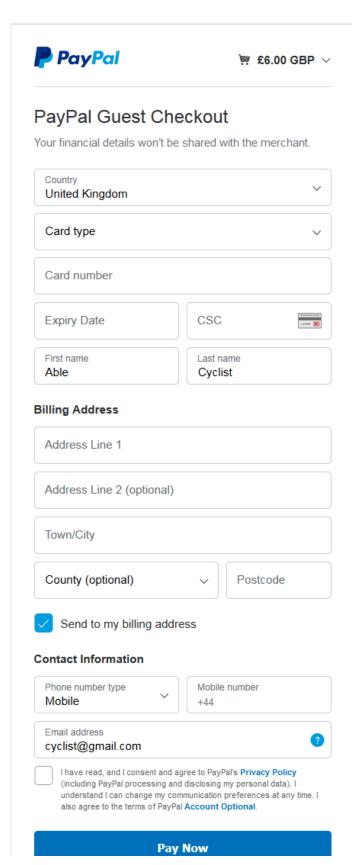

The rest of these instructions are about paying by Debit/Credit card. Start by clicking "Pay with Debit or Credit Card and the following page comes up

#### CTC Bognor Regis and Chichester Group

Next on the corrected page which comes up fill in your card details and your address and phone number. You can click against Mobile and change to Landline and fill that in if preferred.