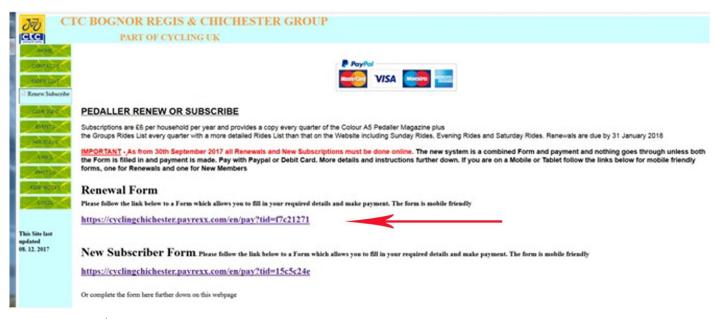

## How to Renew for the Computer Challenged

Go to http://www.bognorchichesterctc.org.uk/

Then Click Renew. Subscribe from the menu on the left

Once there click the link to Renew

You next come to this page